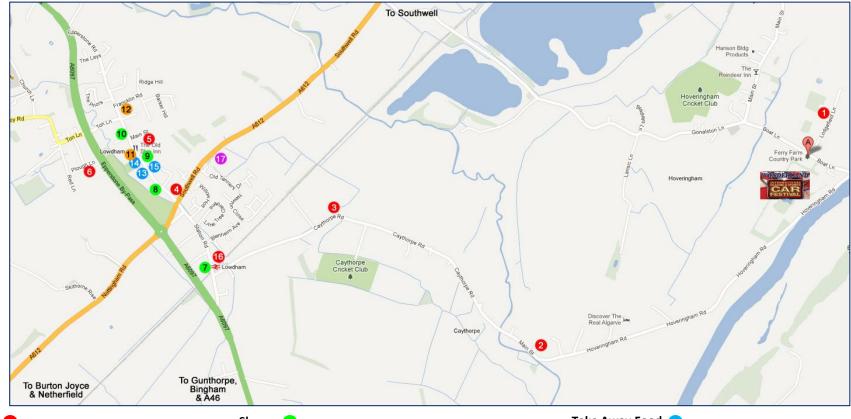

1. Reindeer Inn, Hoveringham

Pubs

- 2. The Black Horse, Caythorpe (NB. No Children Allowed)
- **3.** The Volunteer, Caythorpe (NB. May be closed)
- 4. Magna Charta, Lowdham (Good family pub with childrens playground)
- 5. The Old Ship Inn, Lowdham
- 6. The World's End, Lowdham
- 16. The Railway Inn, Lowdham

Other Pubs and Restaurants in Gunthorpe by the River Trent (3.5 miles)

- Shops 🧧
- Station News, Lowdham News Agents with Milk, Eggs, Coffee etc
- 8. Lowdham Stores, Lowdham Food etc
- 9. Co-Op, Lowdham Good range of food and other supplies Will do cashback Open until 10pm
- **10. Post Office** Provide cash when open Open until 12.30pm on Saturday

# 11. Lowdham Pharmacy

12. Lowdham Health Centre – Doctors

17. John Harrisons, Lowdham (Not 24 Hours)

## Take Away Food

Chinese Food
Pizza
Indian Food

### Nearest Cash Point -

Co-Op, Burton Joyce (4 miles) & Southwell Nearest Large Supermarket –

Morrisons, Netherfield Retail Park (A612 – 6 miles) Nearest Car Repairs/Parts –

Lowdham Garage, Lowdham (nr Magna Charta Pub) Halfords, Netherfield Retail Park (A612 - 6 miles)

### **Nearest Camping Supplies –**

Lowdham Leisure, Gunthorpe (A6097 – 3 miles)